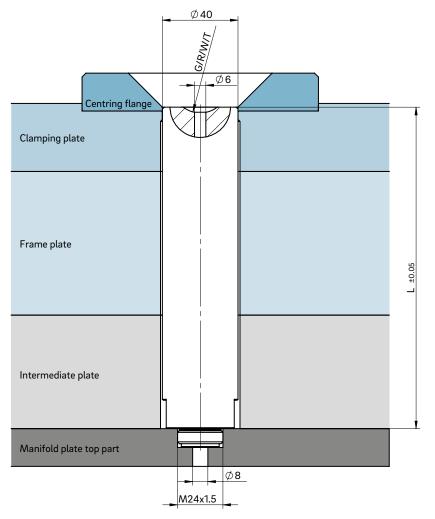

## **Connection element**

0

Connection between machine nozzle and manifold

| TECHNICAL DATA                                    |                                                               |
|---------------------------------------------------|---------------------------------------------------------------|
| AKK                                               |                                                               |
| Material channel Ød                               | 8 mm                                                          |
| Adapter                                           | Straight (G)/Radius (R)/<br>Angle (W)/Immersion<br>nozzle (T) |
| Nominal length of connection element (L)<br>in mm |                                                               |
| 70 95 105 115 1   ■ ■ ■ ■                         | I75 190<br>■ ■                                                |
| Contact us for further lengths!                   |                                                               |
| available                                         |                                                               |
| NOTES                                             |                                                               |

The geometry of the immersion nozzles can be integrated in the connection element according to customer specifications.

## INSTALLATION