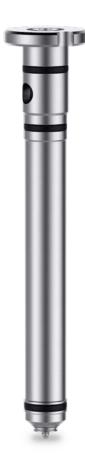

## System cold runner nozzle type 3NMW

Cold runner nozzle for valve gate applications

## TECHNICAL DATA 3NMW Material channel Ød 2.8 mm Gate point Ød 0.4/0.6/0.8 mm Nominal length of the nozzle (L) in mm 50 80 Contact us for further nozzle lengths!

## **NOTES**

A cooling circuit can supply up to four nozzles connected in series with a cooling medium.

The following parts are included in the scope of delivery:

- Plug-in cooling connectors
- 2 PTFE connection hoses (1 m), flexible Internal Ø 6 mm External Ø 8 mm min. bending radius R40