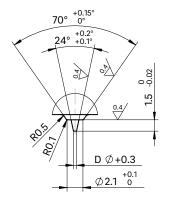

## TECHNICAL DATA 3NMW Material channel Ød 2.8 mm Gate point Ød 0.4/0.6/0.8 mm Nominal length of the nozzle (L) in mm 50 80 Contact us for further nozzle lengths!

## Prechamber design Nozzle with needle guide

Detail X

Collection housing Example of arrangement on a pitch circle

Collection housing Example of arrangement in series

07/19 Subject to technical changes 6.2.40