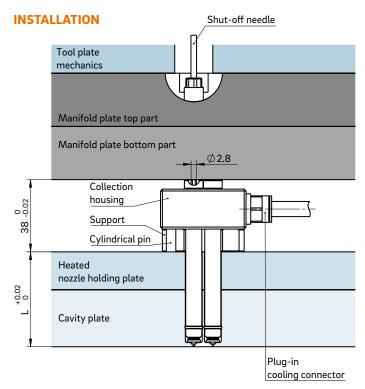

## TECHNICAL DATA 3NMW Material channel Ød 2.8 mm Gate point Ød 0.4/0.6/0.8 mm Nominal length of the nozzle (L) in mm 50 80 Contact us for further nozzle lengths!

## **NOTES**

A cooling circuit can supply up to four nozzles connected in series with a cooling medium.

The following parts are included in the scope of delivery:

- Plug-in cooling connectors
- 2 PTFE connection hoses (1 m), flexible Internal Ø 6 mm External Ø 8 mm min. bending radius R40