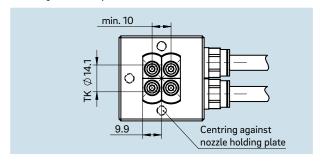

## Prechamber design Nozzle with needle guide

Detail X

Collection housing Example of arrangement on a pitch circle

Collection housing Example of arrangement in series

07/19 Subject to technical changes 6.2.40