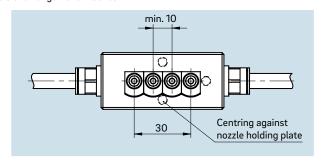

## Prechamber design Nozzle with needle guide

Detail X

Collection housing Example of arrangement on a pitch circle

Collection housing Example of arrangement in series

07/19 Subject to technical changes 6.2.40