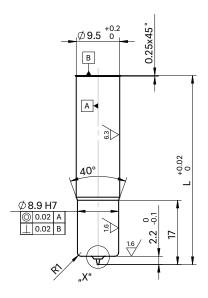

## TECHNICAL DATA 3NMW Material channel Ød 2.8 mm Gate point Ød 0.4/0.6/0.8 mm Nominal length of the nozzle (L) in mm 50 80 Contact us for further nozzle lengths!

## Prechamber design Nozzle with needle guide

Detail X

Collection housing Example of arrangement on a pitch circle

Collection housing Example of arrangement in series

07/19 Subject to technical changes 6.2.40